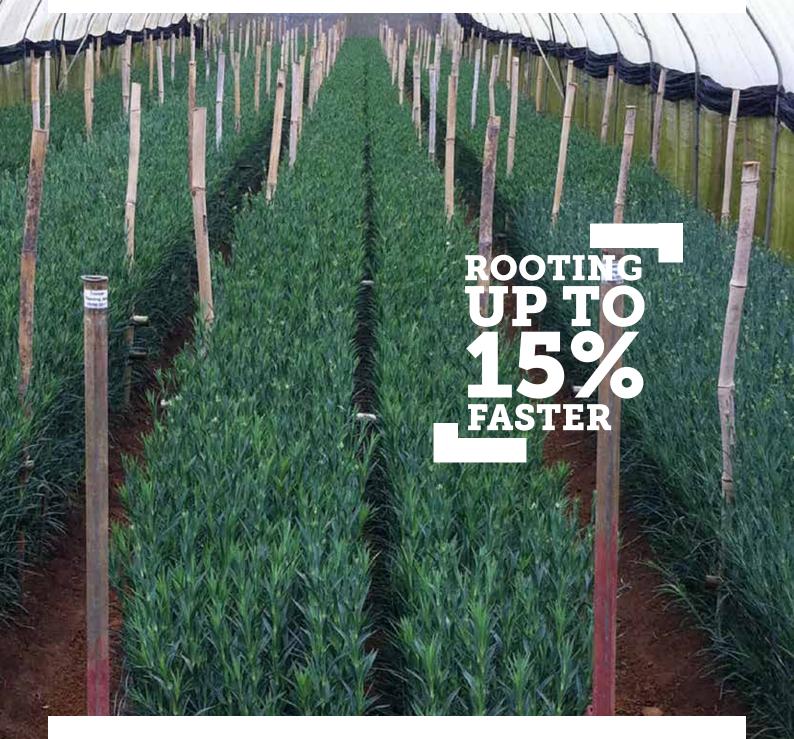

### **CUT FLOWER PROPAGATION**

The Ellepot® Propagation System provide the best conditions for the rooting of young plants. You will enjoy the benefits of up to 15% faster rooting, no transplant shock and therefore young plants earlier sales ready.

## THE RESULTS ARE BASED ON THE FOLLOWING SYSTEM:

- Use of Ellepot® System
- Rooting in cylindrical paper pot
- Pot size: Diameter 20 mm & Height 40 mm
- Ellepot Paper: AP
- Tray: 228 cells

ELLEPOT A/S STORSTRØMSVEJ 55 DK - 6715 ESBJERG N TEL.: +45 7614 7676