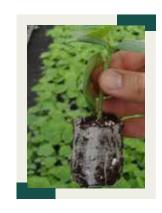

#### **AFTER**

introducing the Ellepot® system

**Using Ellepot®** 

- 30 days rooting time > Up to 15% faster rooting
- Paperpot is stabile
  No transport damage
- Non-wait for plant out > Faster turn on the benches
- No transplant shock > Faster take off

## THE RESULTS ARE BASED ON THE FOLLOWING SYSTEM:

- Use of Ellepot® System
- Rooting in cylindrical paper pot
- Pot size: Diameter 20 mm & Height 40 mm
- Ellepot® Paper: AP
- Tray: 228 cells

ELLEPOT A/S STORSTRØMSVEJ 55 DK - 6715 ESBJERG N TEL.: +45 7614 7676