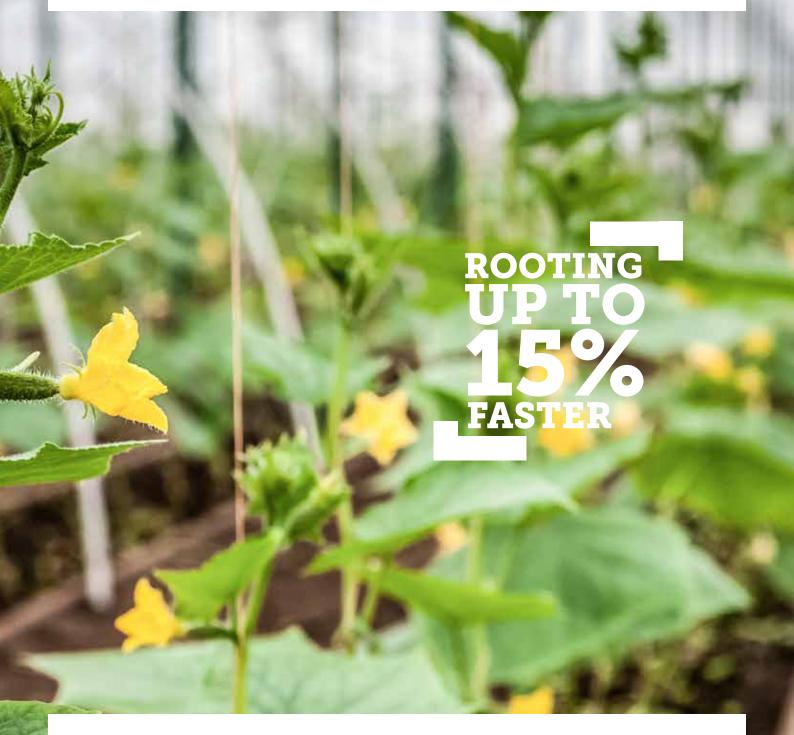

# **CUCUMBER** PROPAGATION

The Ellepot® Propagation System provide the best conditions for the rooting of young plants. You will enjoy the benefits of up to 15% faster rooting, no transport damage, faster turn on the benches and faster take off.

#### **AFTER**

introducing the Ellepot® system

**Using Ellepot®** 

- 30 days rooting time > Up to 15% faster rooting
- Paperpot is stabile
  No transport damage
- Non-wait for plant out > Faster turn on the benches
- No transplant shock > Faster take off