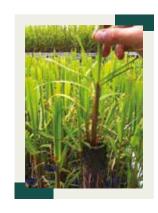

# THE RESULTS ARE BASED ON THE FOLLOWING SYSTEM:

- Use of Ellepot® System
- Rooting in cylindrical paper pot
- Pot size: Diameter 45 mm & Height 130 mm
- Peat mixture: 50% Coco peat + 50% pine bark
- Ellepot® Paper: VP white
- Tray: 96 cells