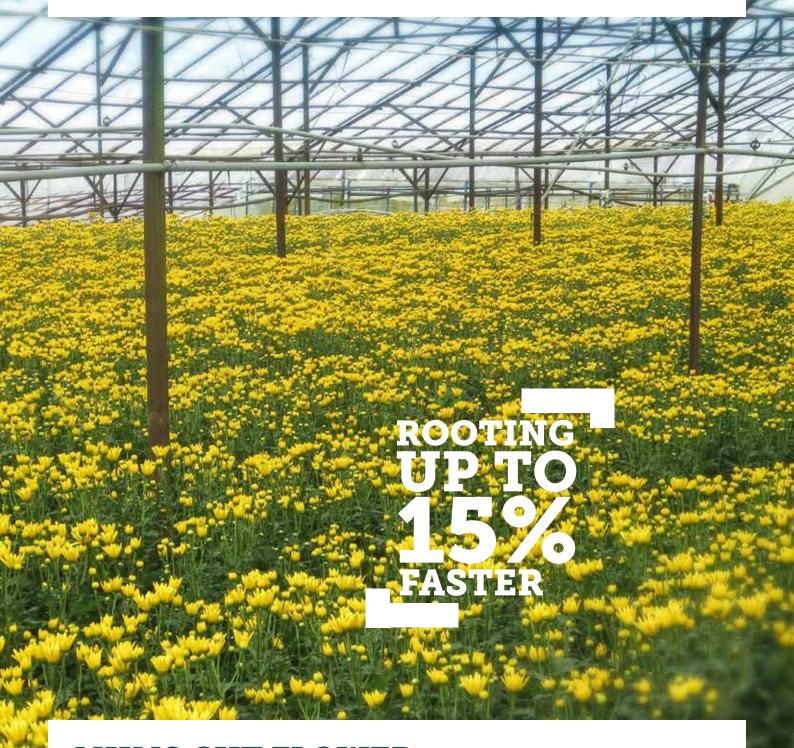

# MUMS CUT FLOWER

**PROPAGATION** 

The Ellepot® Propagation System provides the best conditions for the rooting of young plants. You will enjoy the benefits of up to 15% faster rooting, no transplant shock and young plants earlier sales ready.

## MUMS CUT FLOWER

GROW SMARTER IN AN ELLEPOT®