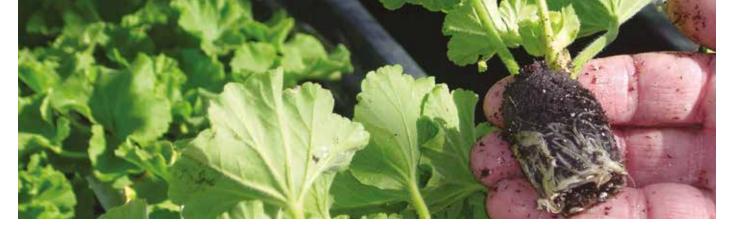

## THE RESULTS ARE BASED ON THE FOLLOWING SYSTEM:

- Use of Ellepot® System
- Rooting in Ellepot®
- Pot size: Diameter 35 mm & Height 45 mm
- Peat mixture: Standard mix
- Ellepot® Paper: AP Brown
- Tray: 104 cells