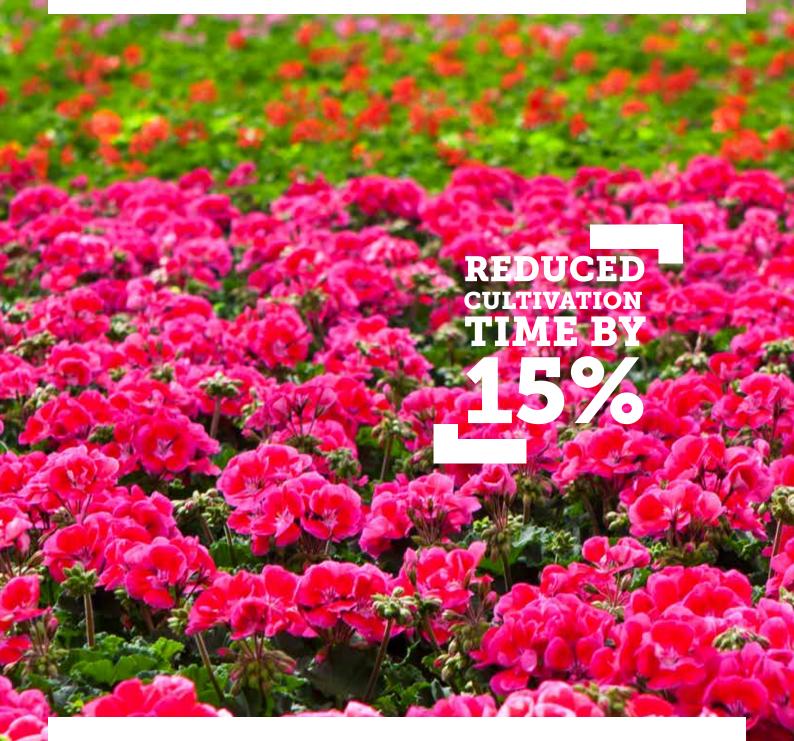

# **PELARGONIUM**

**PROPAGATION** 

The Ellepot® Propagation System provides the best conditions for the rooting of young plants. You will enjoy the benefits of reduced cultivation time by 15%, no transplant shock and therefore earlier take off.

### **ADVANTAGES WITH ELLEPOT®**

- Reduced cultivation time by 15%
- Easier to pot up
- Faster rooting = Earlier take off
- No transplant shock

■ Reduced CO, emission

■ Healthy and uniform plants