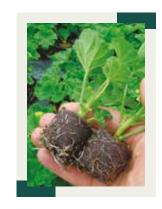

## THE RESULTS ARE BASED ON THE FOLLOWING SYSTEM:

- Use of Ellepot® System
- Rooting in Ellepot®
- Pot size: Diameter 35 mm & Height 45 mm
- Peat mixture: Standard mix
- Ellepot® Paper: AP Brown
- Tray: 104 cells