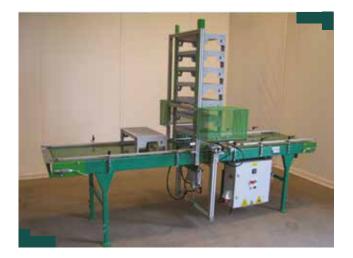

# TRAY STACKER DTCIS TECHNICAL SHEET

- We should be pleased to offer you this from our standard assortment.

## **SPECIFICATIONS**

- Stack: Any tray
- Capacity: Up to 700 tray/hour
- Loading: Automatic conveyor

250 m

- Length/Width: 3100 mm x 1150 mm
- Weight:

### **PARTS INCLUDED**

| • Machine:      | Stacker     |
|-----------------|-------------|
| Conveyor:       | StandardD12 |
| Control:        | Build-in    |
| • Manual:       | In English  |
| Certifications: | CE          |