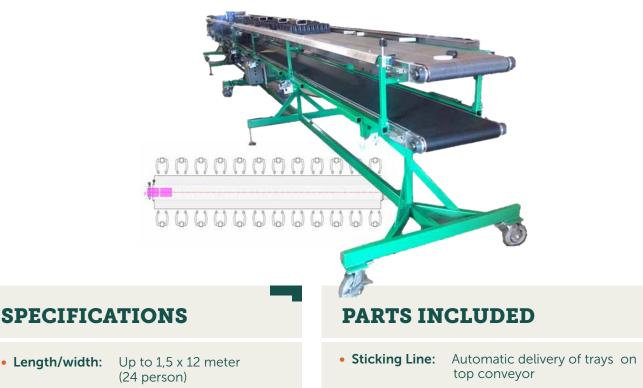

## **STICKING LINE** TECHNICAL SHEET

- We should be pleased to offer you this from our standard assortment.

- **Control:** Control panel is mounted to a remote pedesta
- Manual: In English
- Certifications: CE or UL, CSA

## SUPPLY

• Stations:

• Air/Electricity: 220 volt + N + ground

A compressor with air-supply of 260 litres/minute, 6 bar is needed to run the machine. Furthermore we recommend an air dryer to be mounted on the machine.

8, 12, 16 & 24 people

Empty trays are staged to the top conveyor where mechanical gates stop the tray at each work station. When a tray is removed, more are released onto the top conveyor. This provides a constant supply of product for your crew.

After sticking, the tray is placed on the bottom conveyor to be transferred to a watering conveyor and finally the greenhouse.

Storstrømsvej 55 DK - 6715 Esbjerg N Tel.: +45 7614 7676

www.ellepot.com