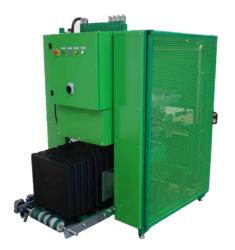

# TM 700 DE-STACKER TECHNICAL SHEET

- We should be pleased to offer you this from our standard assortment.

# **SPECIFICATIONS**

• De stack: Any tray up to 600 mm x 600 mm

• Capacity: Up to 700 tray/hour

• Loading: Automatic from conveyor

• **Length/Width:** 2400 mm x 1400 mm

# PARTS INCLUDED

• Machine: De stacker

• Conveyor: Build-in

• Control: Build-in

• Manual: Detailed manual in English

will be sent with the machine

• Certifications: CE or UL, CSA

# AIR/ELECTRICITY

Supply: 3\*400/220 volt + N + ground

A compressor with air-supply of 300 litres/minute, 6 bar is needed to run the machine.

Furthermore we recommend an air dryer to be mounted on the machine