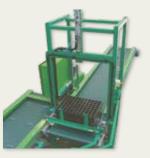

# TRAY DESTACKER FORESTRY 701 TECHNICAL SHEET

- We should be pleased to offer you this from our standard assortment.

## **SPECIFICATIONS**

- **De stack:** Any tray up to 600 mm x 400 mm
- Capacity: Up to 700 tray/hour
- Loading: Manual or conveyor
- L/W/H: 1000 mm x 900 mm x 3000mm (mounted on conveyor)