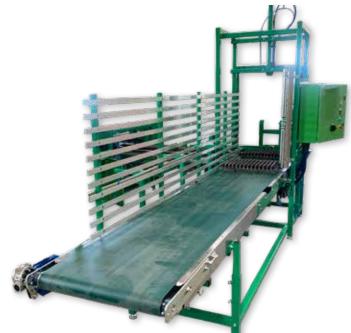

# TRAY DESTACKER FORESTRY 701 TECHNICAL SHEET

- We should be pleased to offer you this from our standard assortment.

## **SPECIFICATIONS**

- **De stack:** Any tray up to 600 mm x 400 mm
- Capacity: Up to 700 tray/hour
- Loading: Manual or conveyor
- L/W/H: 1000 mm x 900 mm x 3000mm (mounted on conveyor)

# **PARTS INCLUDED**

- Machine: De stacker
- Manual: In English
- Certifications: CE or UL, CSA